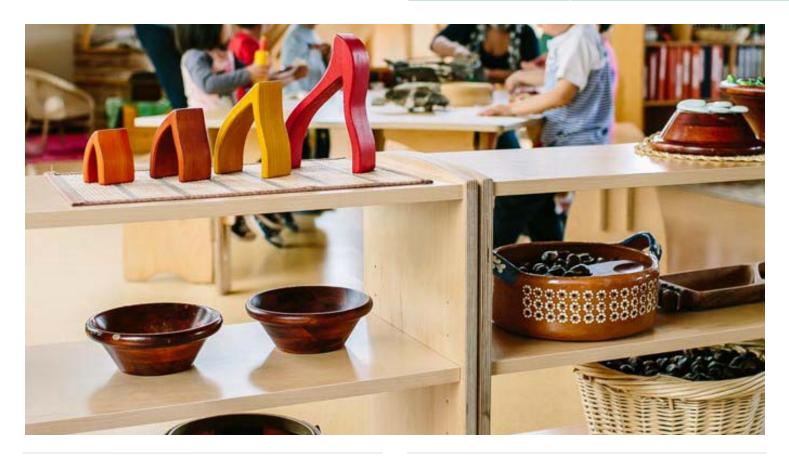

#### Description

The **EVERGREEN-SHF15-ST-321524** includes 1 adjustable shelf and pairs well with other **15 series Evergreen** shelves to provide room division and storage in your learning space. Highly durable, with finger friendly edges, this shelf is ideal for use in all early learning, kindergarten and elementary school environments.

#### **Product features**

- $\boldsymbol{\cdot}$  Light, modular and multipurpose units
- $\cdot$  Edges all smoothed and finished
- 1 adjustable shelf
- $\boldsymbol{\cdot}$  Glides to base