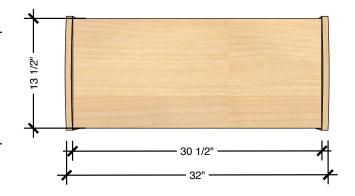

## **TECHNICAL DRAWING**

| EVERGREEN<br>SHELVING |     |
|-----------------------|-----|
| LENGTH                | 32" |
| DEPTH                 | 14" |
| HEIGHT                | 24" |

Dimensions indicated are approximate. Please contact us if you require clarification.