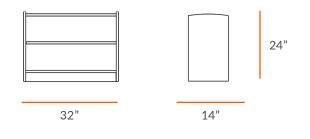

## **TECHNICAL DRAWING**

| EVERGREEN<br>SHELVING |     |
|-----------------------|-----|
| LENGTH                | 32" |
| DEPTH                 | 14" |
| HEIGHT                | 24" |

Dimensions indicated are approximate. Please contact us if you require clarification.