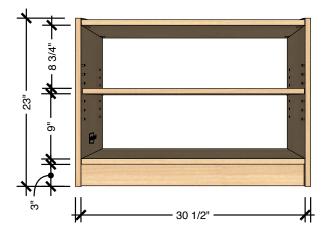

## **TECHNICAL DRAWING**

| EVERGREEN<br>SHELVING |     |
|-----------------------|-----|
| LENGTH                | 32" |
| DEPTH                 | 14" |
| HEIGHT                | 24" |

Dimensions indicated are approximate. Please contact us if you require clarification.