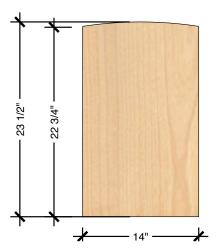

## **TECHNICAL DRAWING**

| EVERGREEN<br>SHELVING |     |
|-----------------------|-----|
| LENGTH                | 32" |
| DEPTH                 | 14" |
| HEIGHT                | 24" |

Dimensions indicated are approximate. Please contact us if you require clarification.