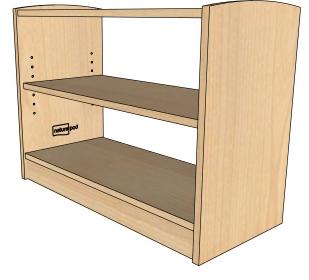

#### Description

The **EVERGREEN-SHF15-ST-321524** includes 1 adjustable shelf and pairs well with other **15 series Evergreen** shelves to provide room division and storage in your learning space. Highly durable, with finger friendly edges, this shelf is ideal for use in all early learning, kindergarten and elementary school environments.

#### **Product features**

- $\boldsymbol{\cdot}$  Light, modular and multipurpose units
- $\cdot$  Edges all smoothed and finished
- 1 adjustable shelf
- $\boldsymbol{\cdot}$  Glides to base